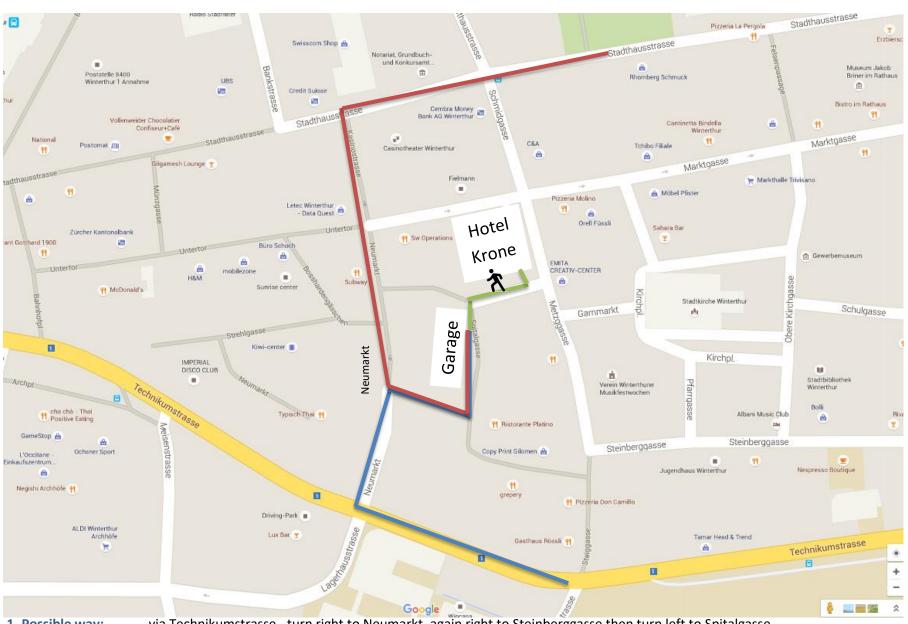

## Your way to our Parking Spitalgasse 1

Please note our hotel is located in the pedestrian area.

- 1. Possible way:
- 2. Possible way:
- via Technikumstrasse,, turn right to Neumarkt, again right to Steinberggasse then turn left to Spitalgasse via Stadthausstrasse, take a left and straight ahead to Neumarkt, take a left to Steinberggasse and again left to Spitalgasse Please do not hesitate to contact us if you need assistance +41 52 208 18 18