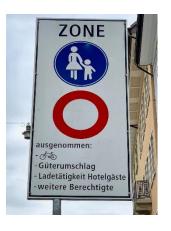

## **Markets in Winterthur**

Vegetable Market every Tuesday and Friday from 7 to 11 in the Morning.

When you see this sign, you're allowed to

To drive in